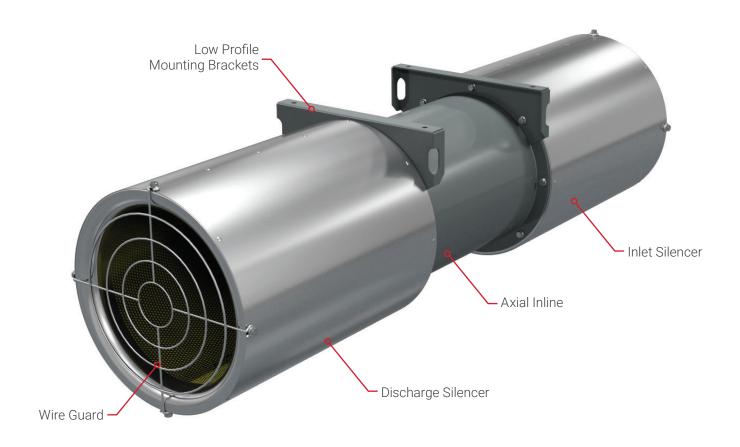

## **Key Features:**

- At the heart of the JetStream fan is a tube axial fan with a high efficiency cast aluminum propeller
- Direct drive for efficiency and reduced maintenance
- Compact design
- ▶ Flexible performance
- Low profile mounting brackets
- Inlet and outlet silencers for quiet operation
- UL Listed for smoke exhaust in emergency situation