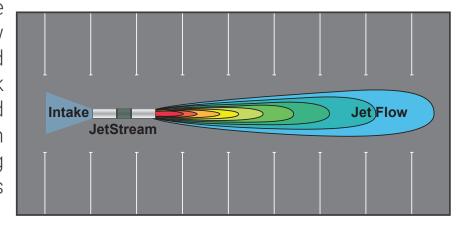

## JetStream

Compact, quiet, efficient garage ventilation

Ductless Bi-directional Jet Fan

Ventilate your parking facility, quietly and efficiently!

Ductwork in garage ventilation has its drawbacks. Low headroom and closely spaced beams often make ductwork impractical. Strategically placed JetStream fans push or pull the air through the entire structure, sweeping it free of CO and other noxious gases.

## How does it work?

Extensive ductwork in garage ventilation has its drawbacks. Low headroom and closely spaced beams often make ductwork impractical. Strategically placed Jet fans push or pull the air through the entire structure, sweeping it free of CO and other noxious gases.