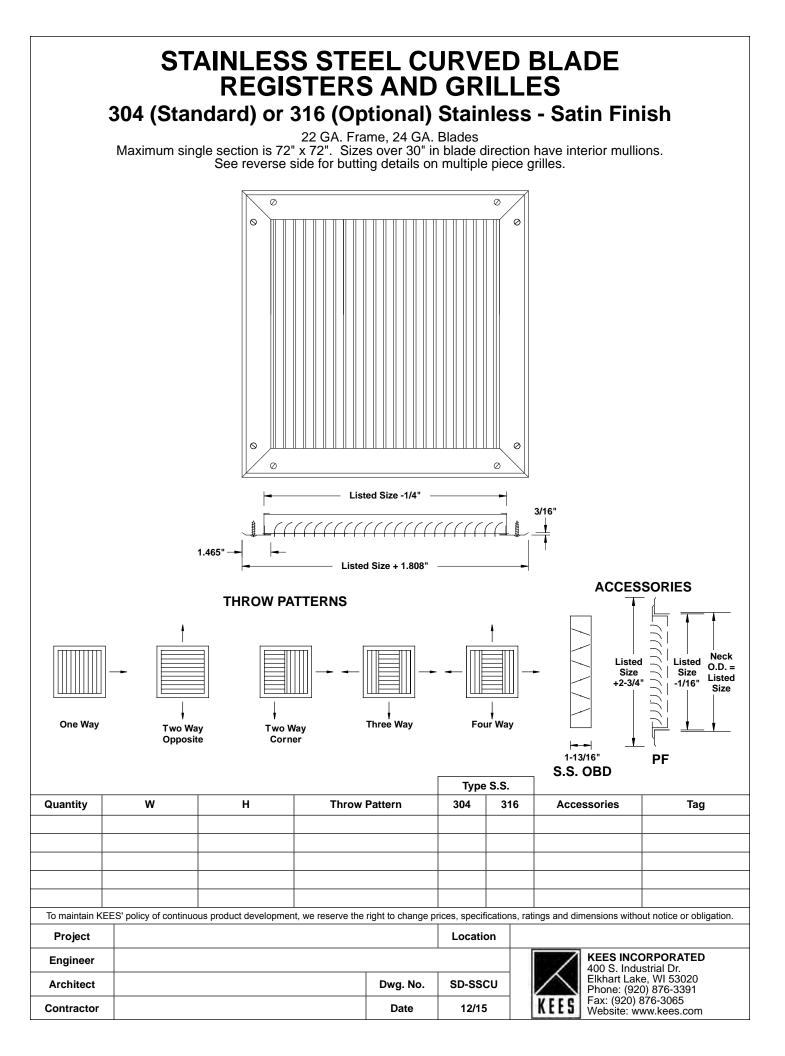

## STAINLESS STEEL CURVED BLADE **REGISTERS AND GRILLES** 304 (Standard) or 316 (Optional) Stainless - Satin Finish

22 GA. Frame, 24 GA. Blades Maximum single section is 72" x 72". Sizes over 30" in blade direction have interior mullions. Sizes exceeding maximum single section will be made in multiple individual sections to fit opening size. Mullion supports within opening to be provided by others.